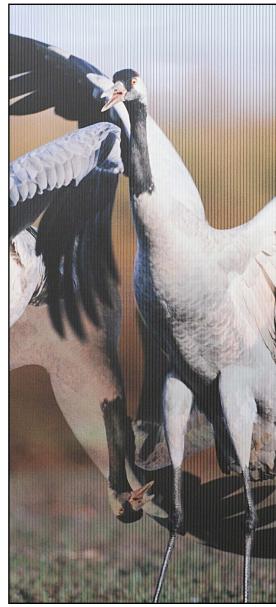

NEWS UPDATE 1.5 A

Printing techniques

Four-colour screen printing on DM Magic White.

Our sales team will be pleased to supply you with further information!

Four-colour screen

printing on DM Magic White.